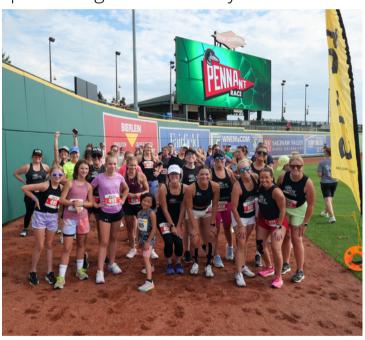

## RACES LOONS PENNANT RACE

FRIDAY, AUGUST 23

We've joined the Great Lakes Loons as they make a "Run for the Pennant!". All participants start and finish inside Dow Diamond and receive a game ticket along with all the other race swag!

Marketing bonus! The Loons Pennant Race is a unique partnership with the Great Lakes Loons & Dow Diamond. We'll put the full baseball season to work promoting the race and your business!