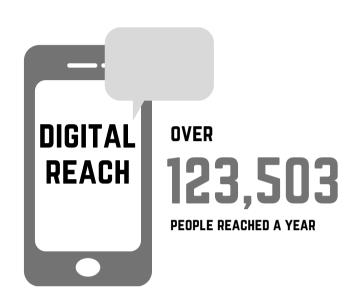

community.

#### WHAT'S INSIDE:

| BY THE NUMBERS & YOUR IMPACT | 3     | Need more information?      |
|------------------------------|-------|-----------------------------|
| DOW RUNWALK                  | 4-5   | Jennifer Adamcik            |
| TRI-KIDS-TRY YOUTH TRIATHLON | 6-7   | 989.832.7937 x2221          |
| RUN THE RIVER                | 8-9   | jadamcik@greatermidland.org |
| LOONS PENNANT RACE           | 10-11 | RACES 2024                  |
| TRIPLE CHALLENGE 5K & 1 MILE | 12    | KACES LUL4                  |
| COMMITMENT FORM              | 13-14 | BE GREATER · RACE LOCAL     |



## BY THE

## NUMBERS

ANNUAL **RACE SEASON** 





2,831

**PARTICIPANTS** 

IN 2023 UP 15% FROM 2022

**PARTICIPANTS** FROM MIDLAND, **BAY & SAGINAW** COUNTIES

COMMUNITIES REPRESENTED IN 2022



**FACEBOOK VIEWS** 

57.321

**GREATER MIDLAND RACES** 

**WEBPAGE VIEWS** 





## RACES DOW RUNWALK



SATURDAY, JUNE 1

Our Flagship event! The Dow RunWalk is the largest foot-race in our community and second in our region. From our 1,500+ anticipated participants at our 39th annual Dow RunWalk (DRW) to the over 200 community volunteers this event is about a lot more than putting one foot in front of the other.

Investment in the Dow RunWalk is an investment in critical programs and services. Your dollars help individuals of all ages remain physically active, battle the negative impact of childhood obesity and provide a sense of connectedness across our community.

Your support also helps ensure entry fees remain affordable and participants enjoy a top tier race experience. While 60%